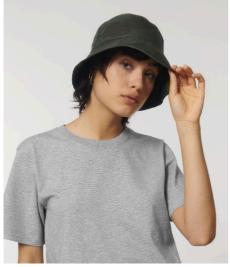

## UNISEX HAT STAU895 - LIGHTWEIGHT BUCKET HAT AOP

# AOP light bucket hat

- Metal eyelets
- Bottom rim edge finished with binding
- Twin needle topstitch at side seams and top of hat circumference
- Topstitched brim

Combo options

Shell : Plain Weave , 100% Polyester - Recycled , Fluorine-free DWR , 75 GSM Lining : Taffeta , 100% Polyester - Recycled , 75 GSM