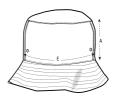

# s7anley/s7ella

|   | SIZES         | S/M  | M/L |
|---|---------------|------|-----|
| А | Height        | 8.5  | 8.5 |
| E | Circumference | 57.5 | 60  |