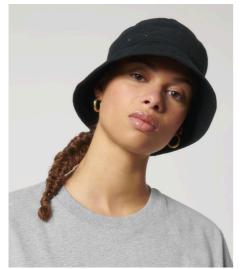

WHITES

**COLORS** 

ESSENTIAL HEATHERS

UNISEX HAT

# STAU893-BUCKET HAT

## Canvas bucket hat

- Embroidered eyelets
- Bottom rim edge finished with binding
- Twin needlle topstitch at side seams and top of hat circumference
- Topstitched brim