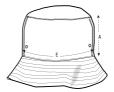

## Certifications & memberships

Wash Instructions

Wash similar colours together, no ironing on print, wash and iron inside out.

|   | SIZES         | S/M  | M/L |
|---|---------------|------|-----|
| Α | Height        | 8.5  | 8.5 |
| E | Circumference | 57.5 | 60  |