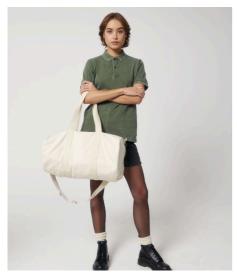

WHITES

ESSENTIAL HEATHERS

UNISEX BAGS STAU892-DUFFLE BAG

## Canvas duffle bag

- Grosgrain cotton ribbon stitched in half to make handle
- Grosgrain detachable straps
- Pocket at front between straps
- Inside pocket
- Nylon coil zip with silver metal zip puller on top and inside pocket
- Invisible zipper inside for easy decoration
- Single needle topstitch at handle attachment
- Grosgrain strap with box stitch

# s7anley/s7ella

|   | SIZES        | OS |
|---|--------------|----|
| А | Height       | 27 |
| В | Length       | 51 |
| D | Strap Length | 61 |
|   |              |    |