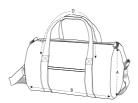

## Canvas duffle bag

- Grosgrain cotton ribbon stitched in half to make handle
- Grosgrain detachable straps
- Pocket at front between straps
- Inside pocket
- Nylon coil zip with silver metal zip puller on top and inside pocket
- Invisible zipper inside for easy decoration
- Single needle topstitch at handle attachment
- Grosgrain strap with box stitch