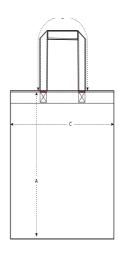

## s7anley/s7ella

Size Guide

|   | Sizes        | OS |
|---|--------------|----|
| A | Height       | 42 |
| С | Width        | 37 |
| D | Strap Length | 65 |
|   |              |    |