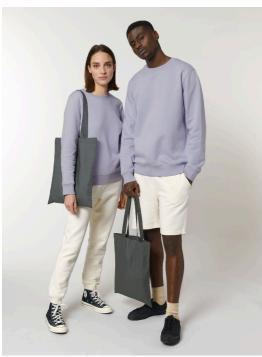

### Light Woven tote bag

#### Details

- Top edge double folded for strength and clean finish
- Long handles with reinforced cross stitch