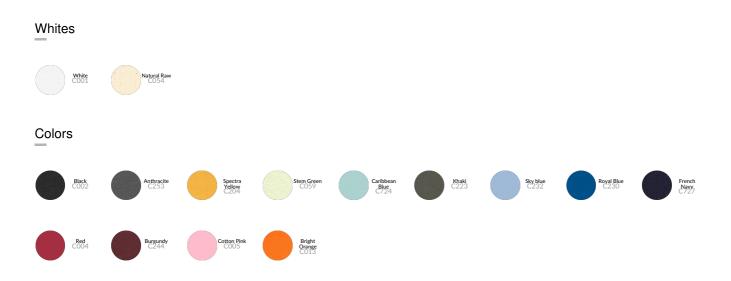

#### Composition

Country of origin Weaving: Bangladesh Dyeing : Bangladesh Assembly : Bangladesh

Shell - Plain Weave 100% Cotton - Organic Ring Spun Combed - 160 GSM Fabric washed