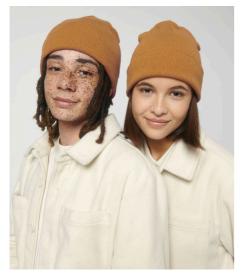

WHITES

ESSENTIAL

UNISEX BEANIES STAU772 - RIB BEANIE

## The rib beanie

- Two layers beanie
- Four shaping seams at top
- Foldable brim

Combo options

Shell : 1x1 Full needle rib , 20% Polyester - Recycled , 80% Cotton - Organic Ring Spun Combed , Fabric washed