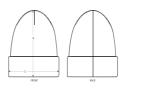

## s7anley/s7ella

|   | SIZES  | OS   |
|---|--------|------|
| А | Height | 28.5 |
| С | Width  | 22   |