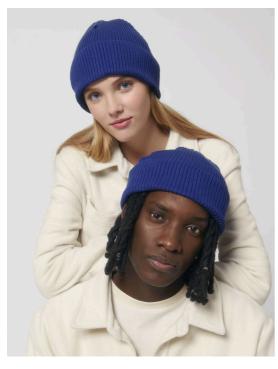

## The fisherman beanie

#### Details

- One layer beanie
- Four shaping seams at top
- Foldable brim
- Solid colours will now be produced under GOTS In Conversion certification, in order to support farmers in their organic transition. Temporarily there will still be quantities present with the GOTS organic cotton certificate.
- Heather colours will stay under GOTS certification.