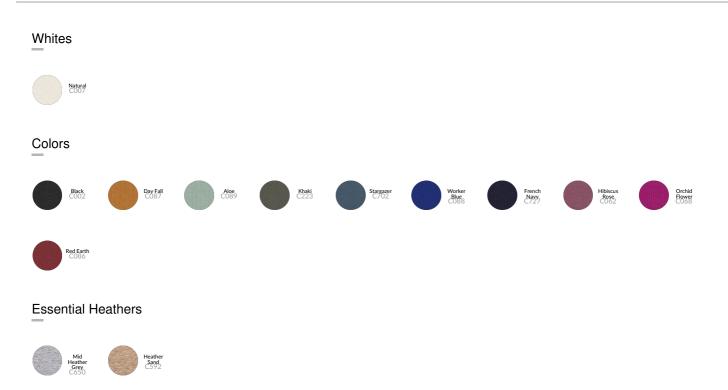

#### Details

- One layer beanie
- Four shaping seams at top
- Foldable brim
- Solid colours will now be produced under GOTS In Conversion certification, in order to support farmers in their organic transition. Temporarily there will still be quantities present with the GOTS organic cotton certificate.
- Heather colours will stay under GOTS certification.