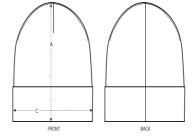

# s7anley/s7ella

Size Guide

|   | Sizes  | OS   |
|---|--------|------|
| A | Height | 27   |
| С | Width  | 20.5 |