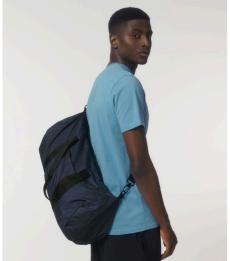

## Light duffle bag

- Grosgrain strap stitched in half to make handle
- Detachable, adjustable shoulder strap
- Pocket at front between straps
- Inside pocket
- Nylon coil zip with metal zip puller on top and inside pocket
- Inside zip opening for easy decoration
- Single needle topstitch at handle attachment