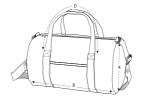

## STAU770-LIGHTWEIGHT DUFFLE BAG

## Light duffle bag

- Grosgrain strap stitched in half to make handle
- Detachable, adjustable shoulder strap
- Pocket at front between straps
- Inside pocket
- Nylon coil zip with metal zip puller on top and inside pocket
- Inside zip opening for easy decoration
- Single needle topstitch at handle attachment