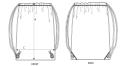

#### Wash Instructions

Wash similar colours together, do not iron on print, wash and iron inside out.

|   | SIZES  | OS |
|---|--------|----|
| Α | Height | 43 |
| С | Width  | 37 |