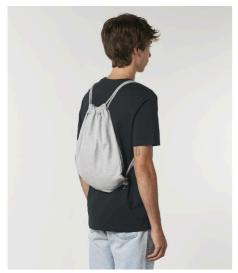

# STAU763-GYM BAG

### Woven gym bag

- Top edge double folded for strength and clean finish
- Reinforcing bartack at tunnel openings
- Heavy drawcord straps with knot at ends
- Gun metal eyelets and drawcord tipping
- Reinforcing triangles at bottom corners