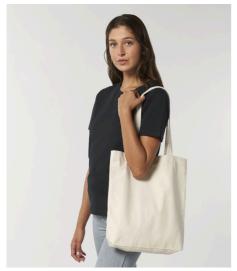

# STAU760-TOTE BAG

## Woven tote bag

- Top edge double folded for strength and clean finish
- Long handles with reinforced cross stitch
- Shaping seam at bottom to create volume