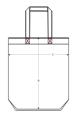

#### Wash Instructions

Wash similar colours together, do not iron on print, wash and iron inside out.

|   | SIZES        | OS |
|---|--------------|----|
| A | Height       | 39 |
| С | Width        | 37 |
| D | Strap Length | 65 |