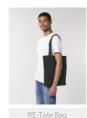

# STAU760-TOTE BAG

## Woven tote bag

- Top edge double folded for strength and clean finish
- Long handles with reinforced cross stitch
- Shaping seam at bottom to create volume